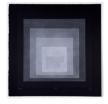

Steve Locke
Homage to the Auction Block State II, 2022
Aquatint on Somerset Velvet
22 1/2 x 22 1/2 inches
Edition of 15 with 10 APs

\$3,300

\$3,000 (unframed)

Steve Locke cruisers (cafeteria), 2022 Spitbite aquatint on Somerset Satin 22 1/2 x 22 1/2 inches Edition of 15 with 12 AP's \$3,300